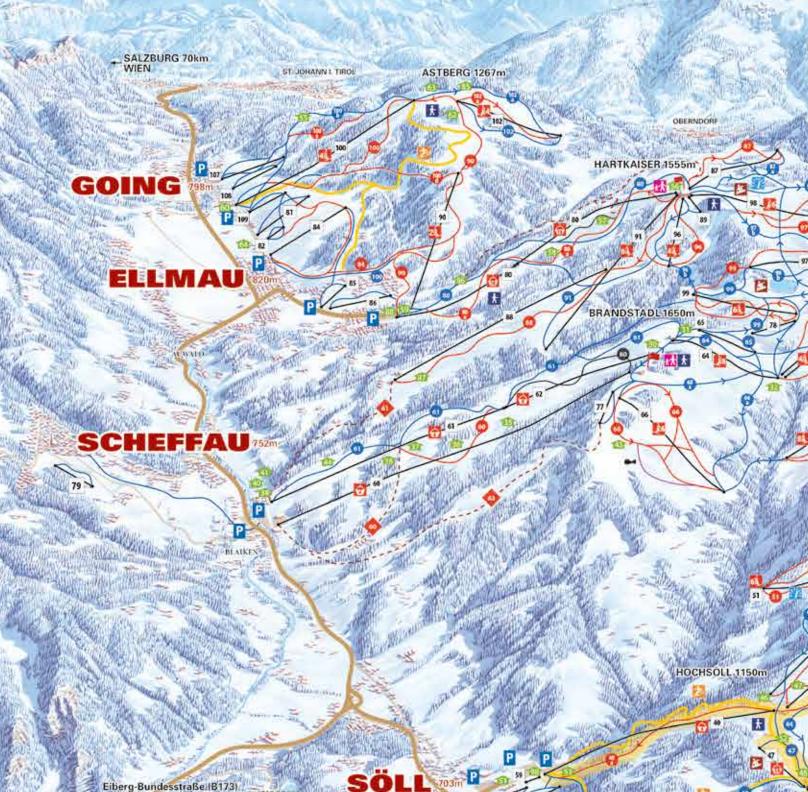

## **284 KM OF SKI RUNS 90 CABLE CARS AND LIFTS 81 REFRESHMENT STOPS**

Eiberg-Bundesstraße (B173)

**KITZBUHELER HORN 1996m** 

ITTER

 $\ominus$ Cable Ca 8/10 Combination lift Detachable 8-seater chair lift Detachable 6-seater chair lift Detachable quad chair lift 4<u>6</u>\_ Quad chair lift 36 Triple chair lift 26 Double chair lift Drag lift Beginner slope

WILDER KAISER 2344m

ntermediate slope Advanced slope Ski route Lodges, restaurants, bars Ĭ. Funpark Alpeniglu <sup>®</sup> igloo village Skimovie track ÷-`**`**[': Timed speed run È Floodlit toboggan run Night skiing Winter hiking trail Ϋ́ <u>Å</u>L Cross Country ski runs Launch site for paragliders Child care żΛ – Ski bus / Ski bus route 🗕 🗕 train/ railway

(B173) **MOTORWAY EXIT Kufstein Süd** 

SCHWOICH

**MOTORWAY EXIT** 1 Wörgl Ost

FELDALPHORN 1923m