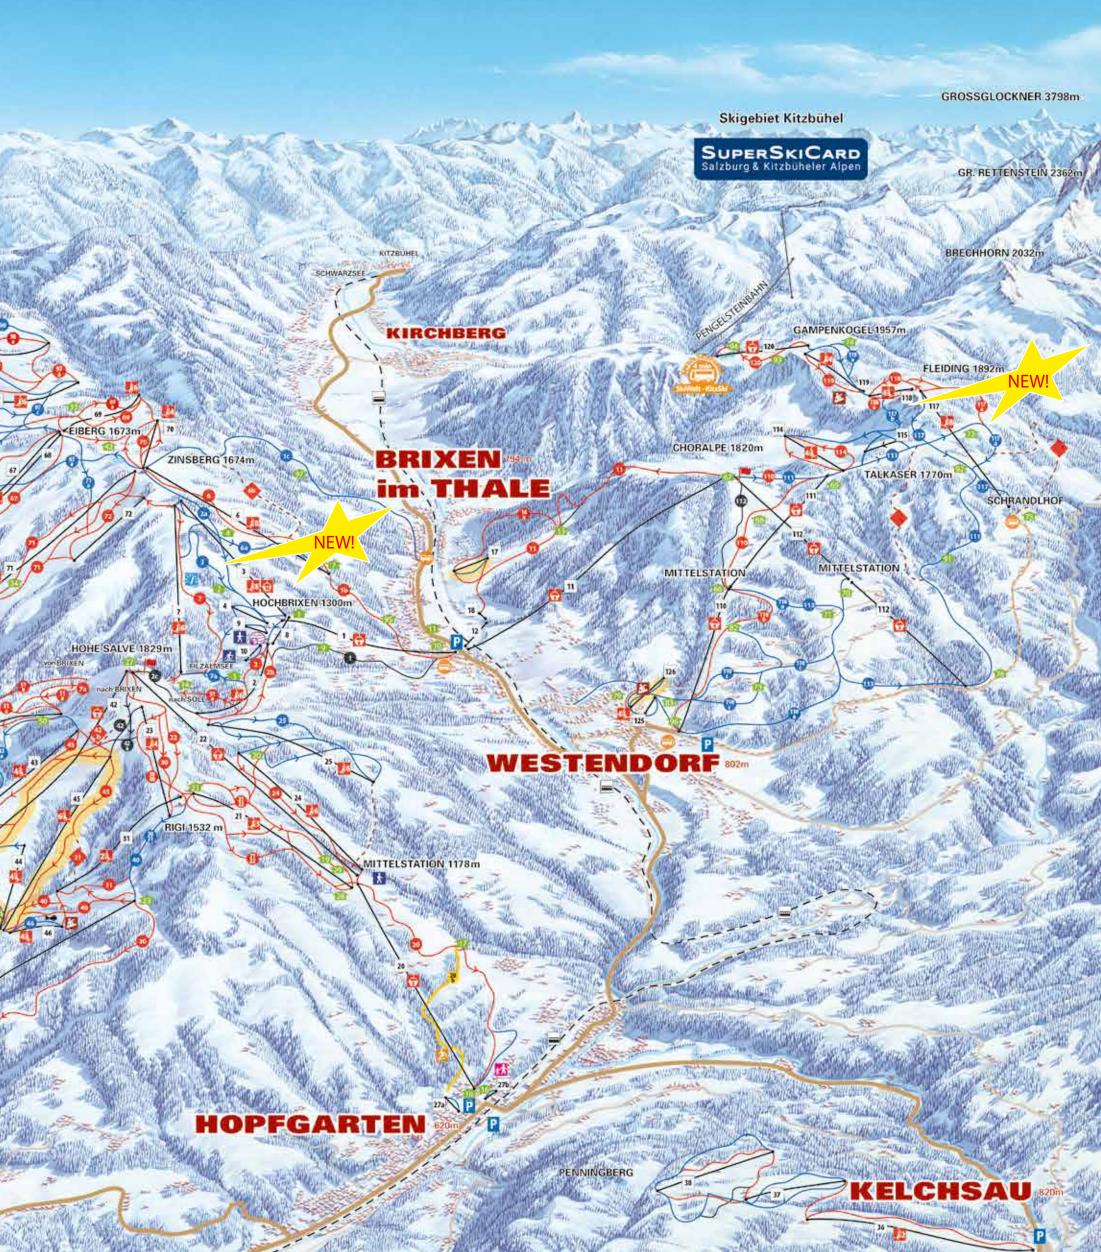

## **284 KM OF SKI RUNS 90 CABLE CARS AND LIFTS 81 REFRESHMENT STOPS**

Eiberg-Bundesstraße (B173)

**KITZBUHELER HORN 1996m** 

ITTER

 $\ominus$ Cable Ca 8/10 Combination lift Detachable 8-seater chair lift Detachable 6-seater chair lift Detachable quad chair lift 4<u>6</u>\_ Quad chair lift 36 Triple chair lift 26 Double chair lift Drag lift Beginner slope

WILDER KAISER 2344m

ntermediate slope Advanced slope Ski route Lodges, restaurants, bars Ĭ. Funpark Alpeniglu <sup>®</sup> igloo village Skimovie track ÷-`**`**[': Timed speed run È Floodlit toboggan run Night skiing Winter hiking trail Ϋ́ <u>Å</u>L Cross Country ski runs Launch site for paragliders Child care żΛ – Ski bus / Ski bus route 🗕 🗕 train/ railway

(B173) **MOTORWAY EXIT Kufstein Süd** 

SCHWOICH

**MOTORWAY EXIT** 1 Wörgl Ost

FELDALPHORN 1923m